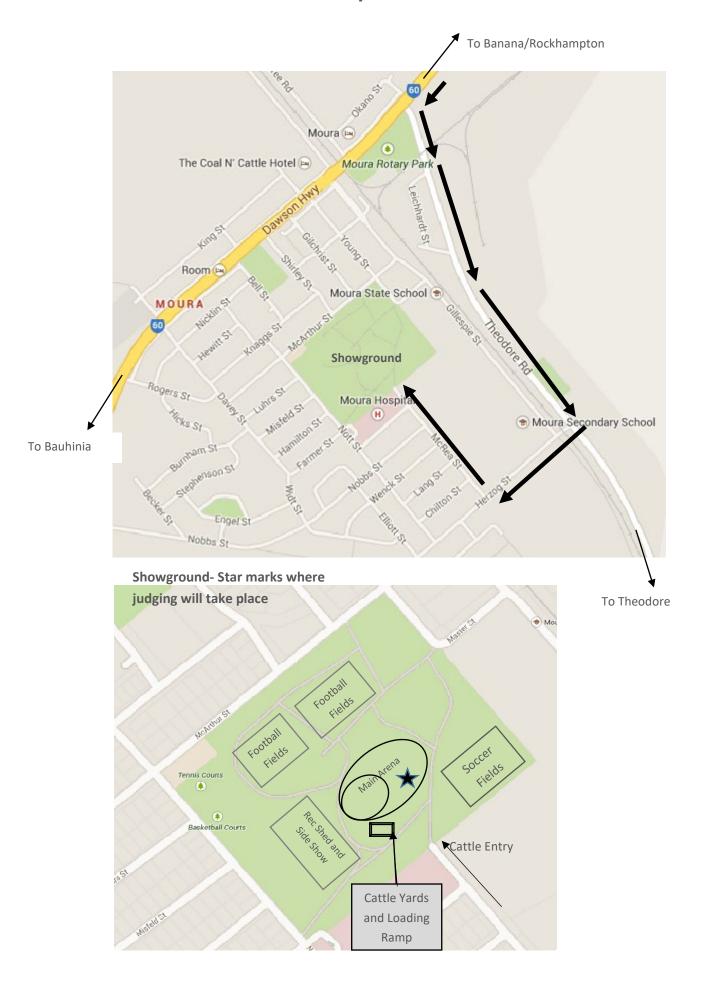

| \$100 each                     |  |  |  |  |
|                                                                                          | Encouragement Award x2                                                             |                                |  |  |  |  |
| D                                                                                        | Champion Parader                                                                   | \$100 + Ribbon                 |  |  |  |  |
| Е                                                                                        | Highest Junior Aggregate Award                                                     | \$100 + Ribbon                 |  |  |  |  |

## **Map of Moura**